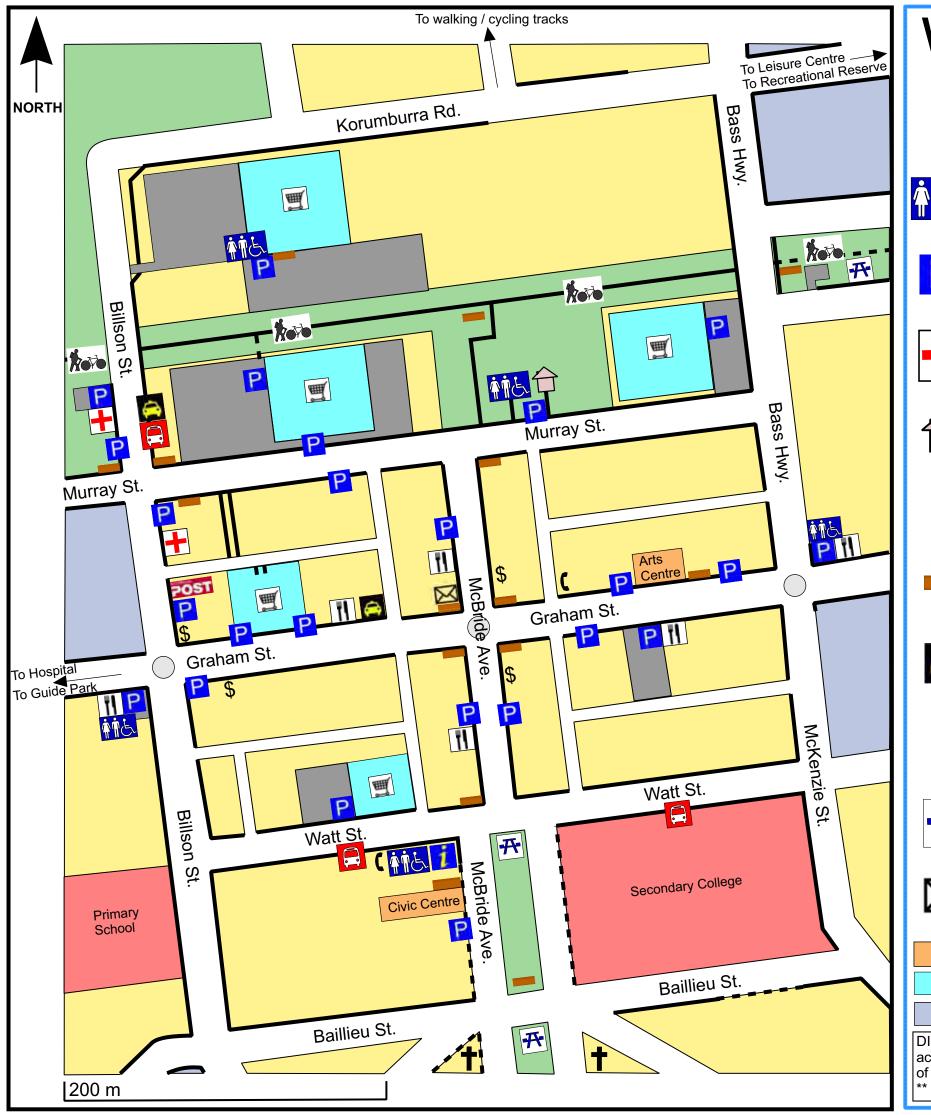

## Wonthaggi Mobility Map

**Accessible Toilet** 

**Information Centre** 

Accessible **Parking** 

Post Office

**Medical Centre** 

Accessible Eatery\*

**Community Centre** 

Rail Trail / Shared footpath

Church

Footpath - Possible obstacles for wheelchairs\*\*

Seat

Footpath-Less obstacles for wheelchairs

Taxi Rank

ATM / Bank

**Public Telephone** 

**Bus Stop** 

Picnic Table

Supermarket / **Major Retail** 

Post Box

**Arcade** 

Public building

Residential / Accomodation Grassed area / Reserve

DISCLAIMER: Information correct at time of printing. The makers / publishers of this map do not accept responsibility for inaccuracy, omissions incorrect information or any action taken as a result of this map. Printed Novemeber 2009. \* Indicates accessible eatery within the vicinity of this logo. \*\* Possible obstacles include, path being steep, rocks, tree roots, stairs, and difficult crossings.